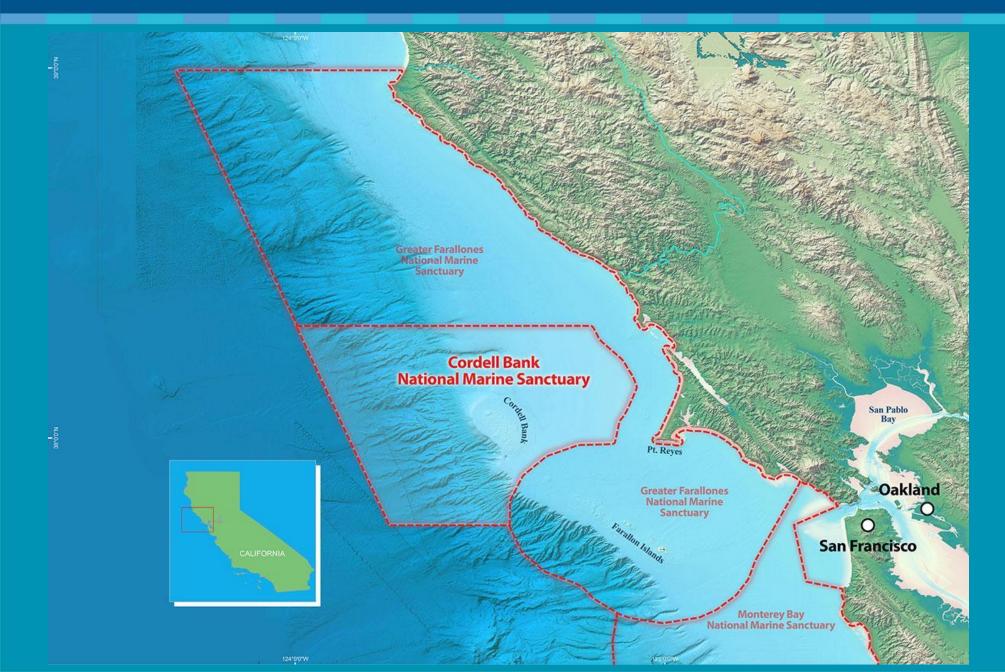

lani (Midway Atoll) Northwest Hawaiian Islands







# 4. Kuaihelani (Midway Atoll) Sand Northwest Hawaiian Islands







#### Kuaihelani (Midway Atoll) Northwest Hawaiian Islands





#### » Ko Hawai'i Pae 'Āina - Hawaiian Archipelago



# 5. Lalo (French Frigate Shoals) Northwest Hawaiian Islands







# 5. Lalo (French Frigate Shoals) Sand Northwest Hawaiian Islands







# Lalo (French Frigate Shoals) Northwest Hawaiian Islands





#### » Ko Hawai'i Pae 'Āina - Hawaiian Archipelago



### 6. Olympic Coast, Washington







### 6. Olympic Coast Sand – Site A







### 7. Olympic Coast Sand – Site B







### **Location of Olympic Coast**





Olympic Coast



## Olympic Coast Shoreline







## Olympic Coast Wildlife & Sand







### 8. Cordell Bank, off California coast







### 8. Cordell Bank Sand







### 8. Cordell Bank Sand Close-up







### 9. Monterey Bay, California







### 9. Monterey Bay Beach Sand







### **Location of Monterey Bay**