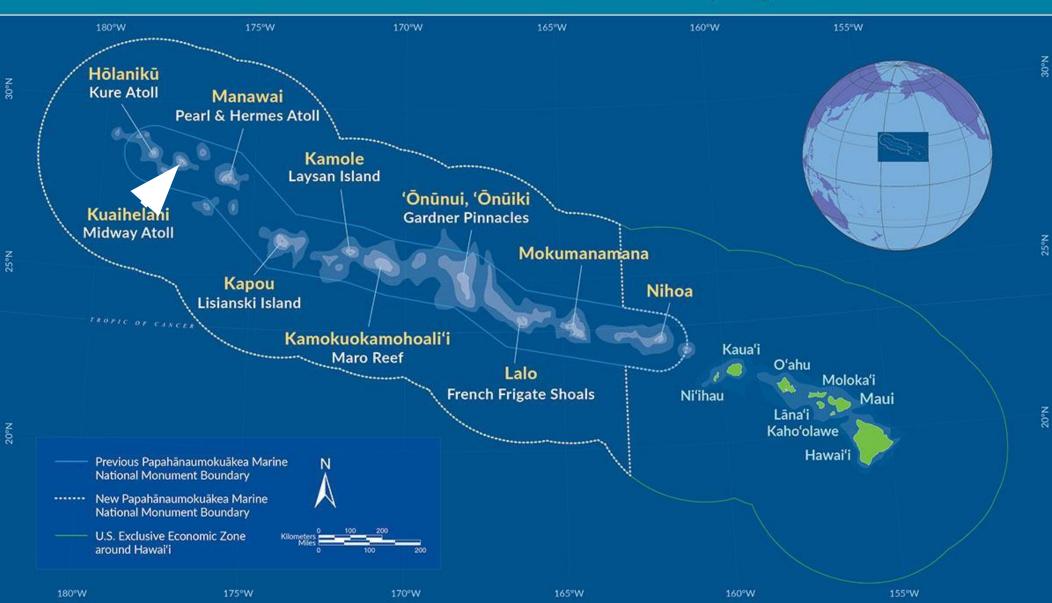

# 4. Kuaihelani (Midway Atoll) Northwest Hawaiian Islands

#### Kuaihelani (Midway Atoll) Northwest Hawaiian Islands

#### » Ko Hawai'i Pae 'Āina - Hawaiian Archipelago