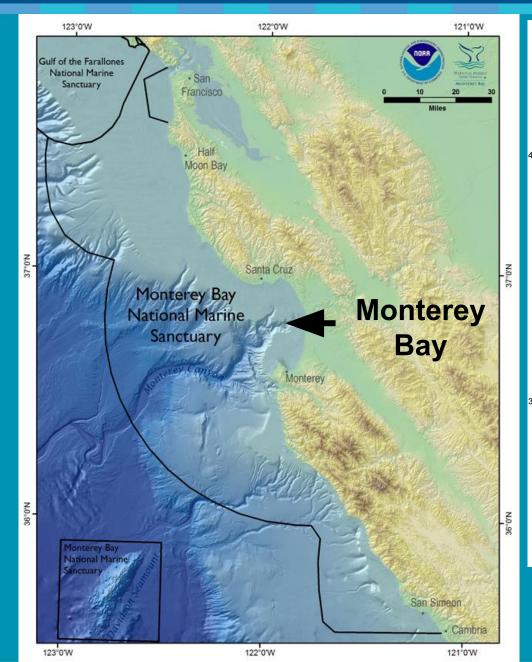

# » Ko Hawai'i Pae 'Āina - Hawaiian Archipelago



# 5. Lalo (French Frigate Shoals) Northwest Hawaiian Islands







# 5. Lalo (French Frigate Shoals) Sand Northwest Hawaiian Islands







# Lalo (French Frigate Shoals) Northwest Hawaiian Islands





#### » Ko Hawai'i Pae 'Āina - Hawaiian Archipelago



### 6. Olympic Coast, Washington







### 6. Olympic Coast Sand – Site A







### 7. Olympic Coast Sand – Site B







### **Location of Olympic Coast**





Olympic Coast



## Olympic Coast Shoreline







## Olympic Coast Wildlife & Sand







### 8. Cordell Bank, off California coast







### 8. Cordell Bank Sand







### 8. Cordell Bank Sand Close-up







### 9. Monterey Bay, California







### 9. Monterey Bay Beach Sand







### **Location of Monterey Bay**