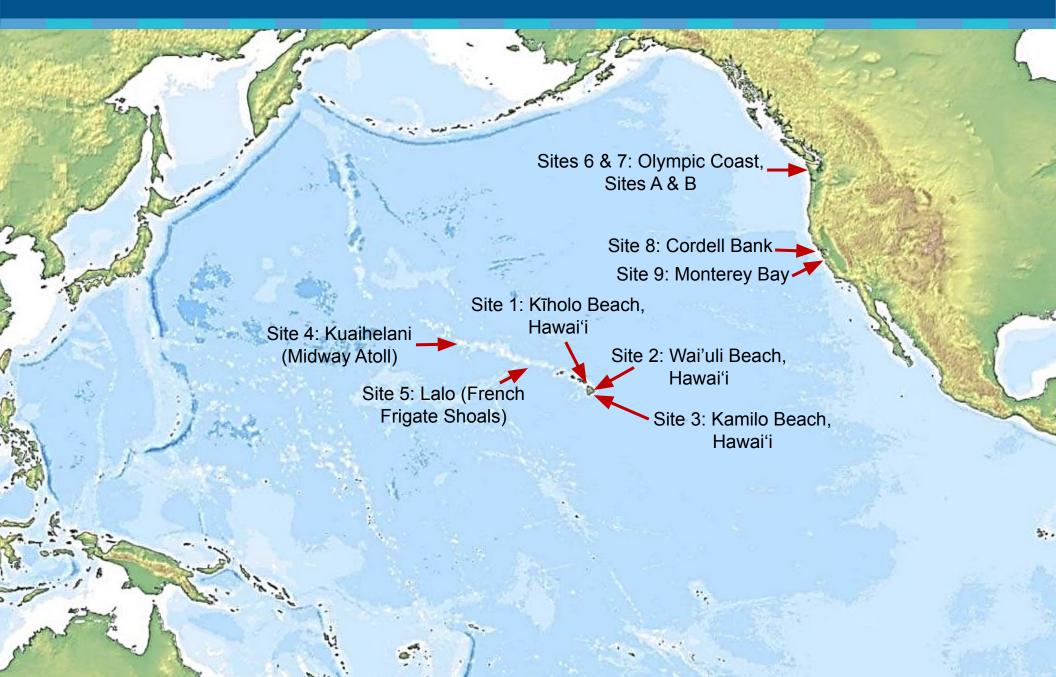

# Let's Go to the Beach! Sand Sites to "Visit"

### 1. Kīholo Bay Beach, Hawai'i Island

### 2. Wai'uli Beach, Hawai'i Island

### 3. Kamilo Beach, Hawai'i Island

# 4. Kuaihelani (Midway Atoll) Northwest Hawaiian Islands

# 5. Lalo (French Frigate Shoals) Northwest Hawaiian Islands

### 6. Olympic Coast, Washington

### 8. Cordell Bank, off California coast

### 9. Monterey Bay, California